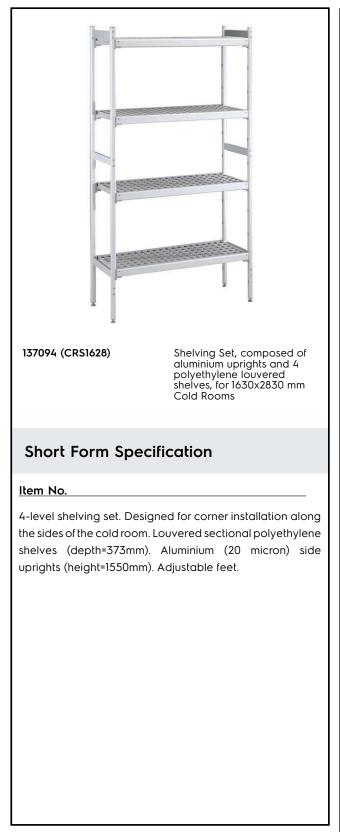

# FROFESSIONAL

Stainless Steel Preparation Aluminum Shelving Set for 1630x2830 mm cold rooms

| ITEM #  |
|---------|
| MODEL # |
| NAME #  |
| SIS #   |
| AIA #   |
|         |

## **Main Features**

- Complete shelving system allows rapid and easy fixing of the shelves to the uprights.
- GN 1/1, GN 1/2 and GN 1/3 can be inserted into the frame.

### Construction

- Uprights and shelf frames constructed entirely in anodized aluminium (20 micron).
- 4 tiers.
- Shelves made by section of polyethylene tablets.
- Sectional polyethylene shelves are dishwasher safe.

# Key Information:

| Uprights                     |         |
|------------------------------|---------|
| 137094 (CRS1628)             | 2       |
| External dimensions, Width:  | 708 mm  |
| External dimensions, Depth:  | 373 mm  |
| External dimensions, Height: | 1550 mm |
| Max loading weight:          |         |
| Net weight:                  | 73 kg   |
|                              |         |