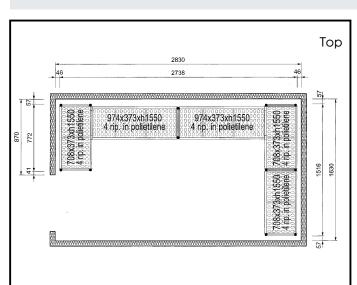

# Key Information:

| Uprights                     |         |
|------------------------------|---------|
| 137094 (CRS1628)             | 2       |
| External dimensions, Width:  | 708 mm  |
| External dimensions, Depth:  | 373 mm  |
| External dimensions, Height: | 1550 mm |
| Max loading weight:          |         |
| Net weight:                  | 73 kg   |
|                              |         |